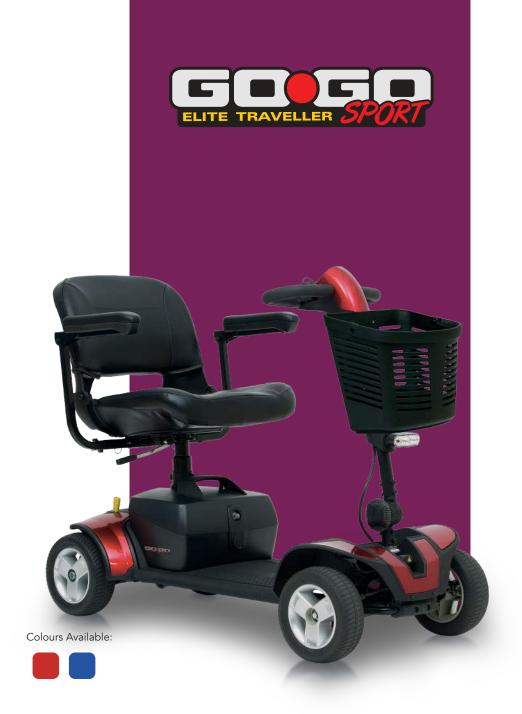

## **Features**

Feather-Touch Disassembly With One Hand

Front and Rear LED Lighting

Extra 2" of Space For Added Leg Room