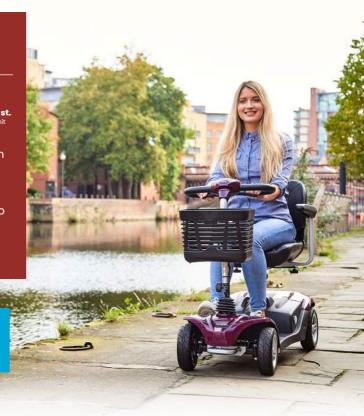

The Airium offers the innovation of Lithium battery technology to a lightweight aluminium chassis, making it the easiest to lift and largest travel scooter in our range.

6 - The Party

Rear monoshock suspension

Wide floor pan

Large wheels with super soft tyres

Soft grip delta handlebars

Motion

Front LED light

Easily disassembles

Comfy rotating seat

Available in:

Plum