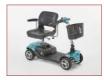

The Airium offers the innovation of Lithium battery technology to a lightweight aluminium chassis, making it the easiest to lift and largest travel scooter in our range.

6 - The Party

Rear monoshock suspension

Wide floor pan

Large wheels with super soft tyres

Soft grip delta handlebars

Motion

Front LED light

Easily disassembles

Comfy rotating seat

Available in:

Plum