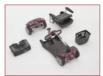

The Airium offers the innovation of Lithium battery technology to a lightweight aluminium chassis, making it the easiest to lift and largest travel scooter in our range.

6 - The Party

Rear monoshock suspension

Wide floor pan

Large wheels with super soft tyres

Soft grip delta handlebars

Motion

Front LED light

Easily disassembles

Comfy rotating seat

Available in: